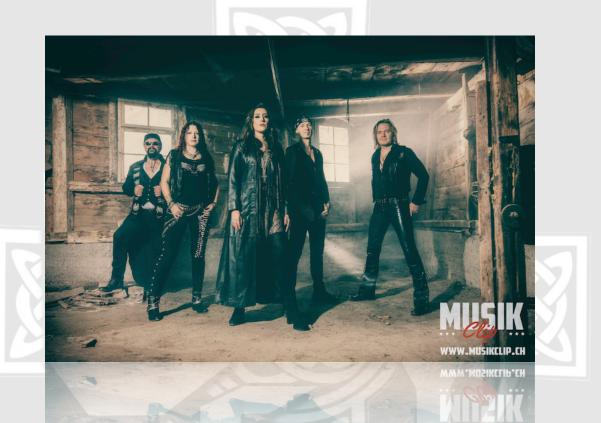

## LADY EVYL the ultimate female fronted tribute to BLACK SABBATH

Black Sabbath is Ozzy Osbourne. And it's Ronnie James Dio, Tony Martin, a bit of Ian Gillan and Glenn Hughes. But it can be Lydia Pané too.

Based on the idea of paying tribute to the most influencial Heavy Metal band in a slightly different way, Lydia and Frank Pané gathered a group of experienced musicians who love Black Sabbath as much as they appreciate the challenge of putting their own mark on the songs of Tony Iommi and his fellows. The result is LADY EVYL. Focussing on the non-Ozzy-eras of the band – of course without missing out on the great outputs involving the Madman – LADY EVYL will fetch you some of the finest tunes of Black Sabbath which you may or may not expect to be played by a tribute band. The goal is not to be as original as possible, but to be authentic, special and one of a kind. What you'll get is songs like Headless Cross or The Mob Rules with strong, heavy female vocals played with all due respect and estimation and an all over heartfelt performance.

Lydia is accompanied by a second EVYL LADY, Joey Roxx, on bass, Frank Pané on guitars, Adolf von Buron on keyboards and Franky Huber on drums, all of them no strangers to the European Hard Rock and Heavy Metal scene. They now pay homage to their roots and take you to Heaven or Hell all along the history of Black Sabbath.